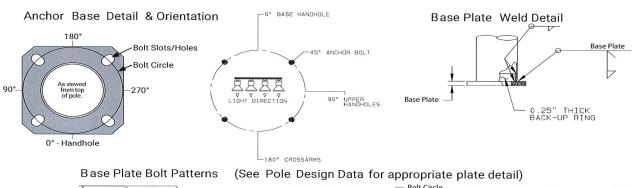

#### **Round Tapered Anchor Base (Sports)**

# NAFCO® RTSA ROUND TAPERED STEEL ANCHOR BASE SPORT LIGHT POLES

Catalog #

Project

Comments

Type:

Proudly engineered and manufactured in the American Midwest – our NAFCO® family of professional-grade light pole products combines 50+ years of manufacturing expertise and top-notch Midwestern workmanship. Like all WiLL products, NAFCO® poles come supported by our unmatched design, engineering, and project support capabilities.

#### Specifications

- Pole Shaft The pole shaft conforms to ASTM A595 Grade A or A572 Grade 55 with a constant linear taper
  of 0.14 in/ft. Pole 50' and below are provided as a one-piece unit. Poles greater than 50' are provided as a
  two-piece field assembled unit.
- Pole Top Pole is provided with a removable pole cap.
- Hand Hole A reinforced handhole with grounding provision is provided at 3' from the base end of the pole assembly. Each handhole includes a cover and the cover attachment hardware. All pole assemblies are provided with a 4" X 6.5" ovalized handhole. Handhole dimensions are nominal.
- Anchor Bolts Anchor bolts conform to ASTM F1554 Grade 55 and are provided with two hex nuts and two
  flat washers. Bolts have an "L" bend on one end and are galvanized a minimum of 12" on the threaded end.
- Hardware All structural fasteners are galvanized high strength carbon steel. All non-structural fasteners are galvanized or zinc-plated carbon steel or stainless steel.
- Finish Finishes include galvanized or painted. Please consult factory for special finishing colors and fixture matching options. When storing light poles outside, remove all protective wrapping immediately upon delivery to prevent finish damage.
- Crossarms Angle iron and tubular crossarms available in 2,3,4,5 and 6 fixture mounting points. Crossarms bolt directly to light pole.
- Design Criteria Please reference Design Criteria Specification for appropriate design conditions.

OPTIONS:

VDA = Internal Vibration Dampener ACR4 = Four Fixture Cross Arm

Handhole

Cross Section

Pole Cap

308 N. Brooke St. | Fond du Lac, WI 54935 quotes@willbrands.com | www.willbrands.com

WISCONSIN LIGHTING LAB\*

#### Base Plate Detail

Specifications subject to change without notice Rev. V08012022 Page: 5 of 6

308 N. Brooke St. | Fond du Lac, WI 54935 es@willbrands.com | www.willbrands.com

Manufacturer: WILL BRANDS