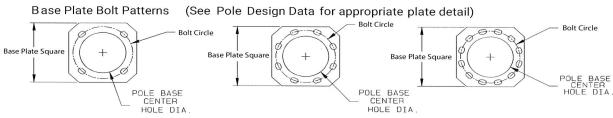

#### Designation & Dimensional Information

|                           | Pole D                     | imensions |                           |                                 | Base Plate              |                         | Anchor Bolts |                          |  |  |
|---------------------------|----------------------------|-----------|---------------------------|---------------------------------|-------------------------|-------------------------|--------------|--------------------------|--|--|
| Base Model                | Nominal Mounting<br>Height | Style     | Structural<br>Weight (lb) | Bolt Circle<br>Diameter<br>(in) | Center Hole<br>Dia (in) | Sq (in) x Thick<br>(in) | Quantity     | Dia x Length x Hook (in) |  |  |
| VS-RTSA-40-0001-SP-AB-GV  | 40'-0"                     | 1-Piece   | 552                       | 12.5                            | 9                       | 12.38 x 1.25            | 4            | 1.25 x 42 x 6            |  |  |
| VS-RTSA-40-0002-SP-AB-GV  | 40'-0"                     | 1-Piece   | 651                       | 14                              | 10                      | 14.5 x 1.5              | 4            | 1.50 x 54 x 6            |  |  |
| VS-RTSA-50-0001-SP-AB-GV  | 50'-0"                     | 1-Piece   | 721                       | 13.5                            | 10                      | 14 x 1.25               | 4            | 1.25 x 42 x 6            |  |  |
| VS-RTSA-50-0002-SP-AB-GV  | 50'-0"                     | 1-Piece   | 732                       | 14                              | 10                      | 14.5 x 1.5              | 4            | 1.50 x 54 x 6            |  |  |
| VS-RTSA-50-0003-SP-AB-GV  | 50'-0"                     | 1-Piece   | 852                       | 15                              | 11                      | 16.5 x 1.5              | 4            | 1.50 x 54 x 6            |  |  |
| VS-RTSA-50-0004-SP-AB-GV  | 50'-0"                     | 1-Piece   | 1077                      | 17.5                            | 13                      | 18.5 x 1.75             | 4            | 1.75 x 84 x 6            |  |  |
| VS-RTSA-50-0005-SP-AB-GV  | 50'-0"                     | 1-Piece   | 1378                      | 18                              | 13                      | 18.5 x 2                | 4            | 2.00 x 84 x 6            |  |  |
| VS-RTSA-55-0001-SP-AB-GV  | 55'-0"                     | 2-Piece   | 813                       | 14                              | 10.5                    | 14 x 1.25               | 4            | 1.25 x 42 x 6            |  |  |
| VS-RTSA-55-0002-SP-AB-GV  | 55'-0"                     | 2-Piece   | 904                       | 15                              | 11                      | 16.5 x 1.5              | 4            | 1.50 x 54 x 6            |  |  |
| VS-RTSA-55-0003-SP-AB-GV  | 55'-0"                     | 2-Piece   | 1159                      | 17.5                            | 13                      | 18.5 x 1.75             | 4            | 1.75 x 84 x 6            |  |  |
| VS-RTSA-55-0004-SP-AB-GV  | 55'-0"                     | 2-Piece   | 1431                      | 18                              | 13                      | 18.5 x 2                | 4            | 2.00 x 84 x 6            |  |  |
| VS-RTSA-60-0001-SP-AB-GV  | 60'-0"                     | 2-Piece   | 1115                      | 15.5                            | 10.25                   | 18 x 2                  | 8            | 1.25 x 42 x 6            |  |  |
| VS-RTSA-60-0002-SP-AB-GV  | 60'-0"                     | 2-Piece   | 1390                      | 17                              | 9                       | 20 x 2                  | 8            | 1.50 x 54 x 6            |  |  |
| VS-RTSA-60-0003-SP-AB-GV  | 60'-0"                     | 2-Piece   | 1696                      | 19                              | 9.25                    | 22 x 2                  | 8            | 1.50 x 54 x 6            |  |  |
| VS-RTSA-60-0004-SP-AB-GV  | 60'-0"                     | 2-Piece   | 2083                      | 20.5                            | 10.75                   | 24 x 2.5                | 8            | 1.75 x 84 x 6            |  |  |
| VS-RTSA-60-0005-SP-AB-GV  | 60'-0"                     | 2-Piece   | 2324                      | 20.5                            | 10.75                   | 24 x 2.5                | 8            | 1.75 x 84 x 6            |  |  |
| VS-RTSA-70-0001-SP-AB-GV  | 70'-0"                     | 2-Piece   | 1355                      | 17                              | 10.25                   | 20 x 2                  | 8            | 1.25 x 42 x 6            |  |  |
| VS-RTSA-70-0002-SP-AB-GV  | 70'-0"                     | 2-Piece   | 1488                      | 17                              | 9                       | 20 x 2                  | 8            | 1.50 x 54 x 6            |  |  |
| VS-RTSA-70-0003-SP-AB-GV  | 70'-0"                     | 2-Piece   | 1836                      | 19                              | 9.25                    | 22 x 2                  | 8            | 1.50 x 54 x 6            |  |  |
| VS-RTSA-70-0004-SP-AB-GV  | 70'-0"                     | 2-Piece   | 2224                      | 20.5                            | 10.75                   | 24 x 2.5                | 8            | 1.75 x 84 x 6            |  |  |
| VS-RTSA-70-0005-SP-AB-GV  | 70'-0"                     | 2-Piece   | 2510                      | 21.5                            | 10                      | 26 x 2.25               | 10           | 1.75 x 84 x 6            |  |  |
| VS-RTSA-70-0006-SP-AB-GV  | 70'-0"                     | 2-Piece   | 2951                      | 25                              | 9.5                     | 29.5 x 2.25             | 10           | 1.75 x 84 x 6            |  |  |
| VS-RTSA-80-0001-SP-AB-GV  | 80'-0"                     | 2-Piece   | 1945                      | 19                              | 9.25                    | 22 x 2                  | 8            | 1.50 x 54 x 6            |  |  |
| VS-RTSA-80-0002-SP-AB-GV  | 80'-0"                     | 2-Piece   | 2385                      | 20.5                            | 10.75                   | 24 x 2.5                | 8            | 1.75 x 84 x 6            |  |  |
| VS-RTSA-80-0003-SP-AB-GV  | 80'-0"                     | 2-Piece   | 2644                      | 21.5                            | 10                      | 26 x 2.25               | 10           | 1.75 x 84 x 6            |  |  |
| VS-RTSA-80-0004-SP-AB-GV  | 80'-0"                     | 2-Piece   | 3232                      | 25                              | 9.5                     | 29.5 x 2.25             | 10           | 1.75 x 84 x 6            |  |  |
| VS-RTSA-80-0005-SP-AB-GV  | 80'-0"                     | 2-Piece   | 3976                      | 25                              | 9.25                    | 29.5 x 2.75             | 12           | 1.75 x 84 x 6            |  |  |
| VS-RTSA-90-0001-SP-AB-GV  | 90'-0"                     | 2-Piece   | 2320                      | 20.5                            | 10.75                   | 24 x 2.25               | 8            | 1.75 x 84 x 6            |  |  |
| VS-RTSA-90-0002-SP-AB-GV  | 90'-0"                     | 2-Piece   | 2793                      | 21.5                            | 10                      | 25 x 2.25               | 8            | 1.75 x 84 x 6            |  |  |
| VS-RTSA-90-0003-SP-AB-GV  | 90'-0"                     | 2-Piece   | 3618                      | 25                              | 9.5                     | 29.5 x 2.25             | 10           | 1.75 x 84 x 6            |  |  |
| VS-RTSA-90-0004-SP-AB-GV  | 90'-0"                     | 2-Piece   | 4237                      | 25                              | 9.25                    | 29.5 x 2.75             | 12           | 1.75 x 84 x 6            |  |  |
| VS-RTSA-90-0005-SP-AB-GV  | 90'-0"                     | 2-Piece   | 5026                      | 28                              | 9.75                    | 33 x 2.75               | 10           | 2.00 x 84 x 6            |  |  |
| VS-RTSA-100-0001-SP-AB-GV | 100'-0"                    | 2-Piece   | 2642                      | 21.5                            | 9.75                    | 25 x 2                  | 8            | 1.75 x 84 x 6            |  |  |
| VS-RTSA-100-0002-SP-AB-GV | 100'-0"                    | 2-Piece   | 3179                      | 23                              | 9.75                    | 26.5 x 2.25             | 8            | 1.75 x 84 x 6            |  |  |
| VS-RTSA-100-0003-SP-AB-GV | 100'-0"                    | 2-Piece   | 3630                      | 25                              | 9.5                     | 29.5 x 2.25             | 10           | 1.75 x 84 x 6            |  |  |
| VS-RTSA-100-0004-SP-AB-GV | 100'-0"                    | 2-Piece   | 4386                      | 28                              | 10                      | 32.25 x 2.25            | 12           | 1.75 x 84 x 6            |  |  |
| VS-RTSA-100-0005-SP-AB-GV | 100'-0"                    | 2-Piece   | 4521                      | 25                              | 9.25                    | 29.5 x 2.75             | 12           | 1.75 x 84 x 6            |  |  |
| VS-RTSA-100-0006-SP-AB-GV | 100'-0"                    | 2-Piece   | 5354                      | 28                              | 9.75                    | 33 x 2.75               | 10           | 2.00 x 84 x 6            |  |  |

#### Base Plate Detail

Specifications subject to change without notice Rev. V08012022 Page: 5 of 6

308 N. Brooke St. | Fond du Lac, WI 54935 es@willbrands.com | www.willbrands.com

Manufacturer: WILL BRANDS