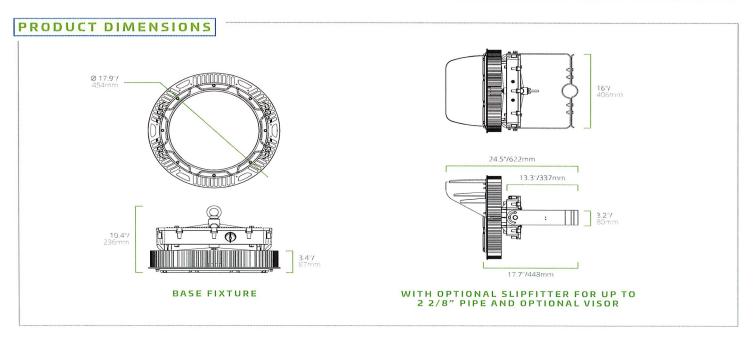

.95     |

#### **EPA AND WEIGHT CHART**

| MODEL #             | ITEM #           | DESCRIPTION                   |
|---------------------|------------------|-------------------------------|
| SIG/450W/7XX/XD     | 28.2lbs (12.8kg) | 2.09ft² (without visor)       |
| SIG/600W/7XX/XD     | 29.8lb (13.5kg)  |                               |
| SIG/AL100D          | 2.20 lbs (1kg)   | n/a                           |
| SIG/Y               | 6.5lbs (2.95kg)  | n/a                           |
| SIG/SF              | 8.93lb (4.05kg)  | n/a                           |
| SIG/SM              | 7.28lb (3.3kg)   | n/a                           |
| SIG-VISOR-BK        | 2.76lbs (1.25kg) | 2.236ft² (fixture with visor) |
| SIG-REFLECTOR-AL90D | 2.87lb (1.3kg)   | n/a                           |

Type:



©2021 EIKO Global, LLC. World Headquarters: 18000 W. 105th Street, Olathe, KS 66061 (P) 1.800.852.2217 (F) 1.800.492.8975 EIKO Global Canada, LLC: 81 King Street, Barrie, ON L4N 685 Canada (P) 1.888.410.8151 (F) 1.888.705.1335

eiko.com



Manufacturer: EIKO

Model Number: SIG/600W/750/VD / SIG/Y / SIG-LENS-PC30D / SIG-VISOR-BK

Type:

#### PRODUCT DIMENSIONS





18"/460mm

WITH OPTIONAL YOKE MOUNT

Prepared By: Hossley LPS | hossleylps.com



Manufacturer: EIKO

Model Number:

SIG/600W/750/VD / SIG-LENS-PC30D / SIG-LENS-PC60D / SIG-VISOR-BK



# SIGNAL Flood Light and High Bay

# FEATURES

- Up to 104,000 lumens and 177 lpw efficiency
- Light weight for easy installation

  Multiple distributions available to optimize performance
- Optional visor and reflector help minimize light pollu