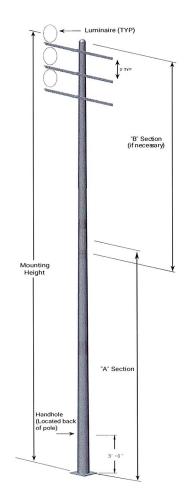

# NAFCO® RTSA ROUND TAPERED STEEL ANCHOR BASE SPORT LIGHT POLES

Catalog #

Project

Comments

Type:

Proudly engineered and manufactured in the American Midwest – our NAFCO® family of professional-grade light pole products combines 50+ years of manufacturing expertise and top-notch Midwestern workmanship. Like all WiLL products, NAFCO® poles come supported by our unmatched design, engineering, and project support capabilities.

#### Specifications

- Pole Shaft The pole shaft conforms to ASTM A595 Grade A or A572 Grade 55 with a constant linear taper
  of 0.14 in/ft. Pole 50' and below are provided as a one-piece unit. Poles greater than 50' are provided as a
  two-piece field assembled unit.
- Pole Top Pole is provided with a removable pole cap.
- Hand Hole A reinforced handhole with grounding provision is provided at 3' from the base end of the pole assembly. Each handhole includes a cover and the cover attachment hardware. All pole assemblies are provided with a 4" X 6.5" ovalized handhole. Handhole dimensions are nominal.
- Anchor Bolts Anchor bolts conform to ASTM F1554 Grade 55 and are provided with two hex nuts and two
  flat washers. Bolts have an "L" bend on one end and are galvanized a minimum of 12" on the threaded end.
- Hardware All structural fasteners are galvanized high strength carbon steel. All non-structural fasteners are galvanized or zinc-plated carbon steel or stainless steel.
- Finish Finishes include galvanized or painted. Please consult factory for special finishing colors and fixture matching options. When storing light poles outside, remove all protective wrapping immediately upon delivery to prevent finish damage.
- Crossarms Angle iron and tubular crossarms available in 2,3,4,5 and 6 fixture mounting points. Crossarms bolt directly to light pole.
- Design Criteria Please reference Design Criteria Specification for appropriate design conditions.

OPTIONS:

VDA = Internal Vibration Dampener ACR4 = Four Fixture Cross Arm

Handhole

Cross Section

Pole Cap

308 N. Brooke St. | Fond du Lac, WI 54935 quotes@willbrands.com | www.willbrands.com

WISCONSIN LIGHTING LAB\*

#### Designation & Dimensional Information

|                           | Pole D                     | imensions |                           |                                 | Base Plate              |                         | Anchor Bolts |                          |  |  |
|---------------------------|----------------------------|-----------|---------------------------|---------------------------------|-------------------------|-------------------------|--------------|--------------------------|--|--|
| Base Model                | Nominal Mounting<br>Height | Style     | Structural<br>Weight (lb) | Bolt Circle<br>Diameter<br>(in) | Center Hole<br>Dia (in) | Sq (in) x Thick<br>(in) | Quantity     | Dia x Length x Hook (in) |  |  |
| VS-RTSA-40-0001-SP-AB-GV  | 40'-0"                     | 1-Piece   | 552                       | 12.5                            | 9                       | 12.38 x 1.25            | 4            | 1.25 x 42 x 6            |  |  |
| VS-RTSA-40-0002-SP-AB-GV  | 40'-0"                     | 1-Piece   | 651                       | 14                              | 10                      | 14.5 x 1.5              | 4            | 1.50 x 54 x 6            |  |  |
| VS-RTSA-50-0001-SP-AB-GV  | 50'-0"                     | 1-Piece   | 721                       | 13.5                            | 10                      | 14 x 1.25               | 4            | 1.25 x 42 x 6            |  |  |
| VS-RTSA-50-0002-SP-AB-GV  | 50'-0"                     | 1-Piece   | 732                       | 14                              | 10                      | 14.5 x 1.5              | 4            | 1.50 x 54 x 6            |  |  |
| VS-RTSA-50-0003-SP-AB-GV  | 50'-0"                     | 1-Piece   | 852                       | 15                              | 11                      | 16.5 x 1.5              | 4            | 1.50 x 54 x 6            |  |  |
| VS-RTSA-50-0004-SP-AB-GV  | 50'-0"                     | 1-Piece   | 1077                      | 17.5                            | 13                      | 18.5 x 1.75             | 4            | 1.75 x 84 x 6            |  |  |
| VS-RTSA-50-0005-SP-AB-GV  | 50'-0"                     | 1-Piece   | 1378                      | 18                              | 13                      | 18.5 x 2                | 4            | 2.00 x 84 x 6            |  |  |
| VS-RTSA-55-0001-SP-AB-GV  | 55'-0"                     | 2-Piece   | 813                       | 14                              | 10.5                    | 14 x 1.25               | 4            | 1.25 x 42 x 6            |  |  |
| VS-RTSA-55-0002-SP-AB-GV  | 55'-0"                     | 2-Piece   | 904                       | 15                              | 11                      | 16.5 x 1.5              | 4            | 1.50 x 54 x 6            |  |  |
| VS-RTSA-55-0003-SP-AB-GV  | 55'-0"                     | 2-Piece   | 1159                      | 17.5                            | 13                      | 18.5 x 1.75             | 4            | 1.75 x 84 x 6            |  |  |
| VS-RTSA-55-0004-SP-AB-GV  | 55'-0"                     | 2-Piece   | 1431                      | 18                              | 13                      | 18.5 x 2                | 4            | 2.00 x 84 x 6            |  |  |
| VS-RTSA-60-0001-SP-AB-GV  | 60'-0"                     | 2-Piece   | 1115                      | 15.5                            | 10.25                   | 18 x 2                  | 8            | 1.25 x 42 x 6            |  |  |
| VS-RTSA-60-0002-SP-AB-GV  | 60'-0"                     | 2-Piece   | 1390                      | 17                              | 9                       | 20 x 2                  | 8            | 1.50 x 54 x 6            |  |  |
| VS-RTSA-60-0003-SP-AB-GV  | 60'-0"                     | 2-Piece   | 1696                      | 19                              | 9.25                    | 22 x 2                  | 8            | 1.50 x 54 x 6            |  |  |
| VS-RTSA-60-0004-SP-AB-GV  | 60'-0"                     | 2-Piece   | 2083                      | 20.5                            | 10.75                   | 24 x 2.5                | 8            | 1.75 x 84 x 6            |  |  |
| VS-RTSA-60-0005-SP-AB-GV  | 60'-0"                     | 2-Piece   | 2324                      | 20.5                            | 10.75                   | 24 x 2.5                | 8            | 1.75 x 84 x 6            |  |  |
| VS-RTSA-70-0001-SP-AB-GV  | 70'-0"                     | 2-Piece   | 1355                      | 17                              | 10.25                   | 20 x 2                  | 8            | 1.25 x 42 x 6            |  |  |
| VS-RTSA-70-0002-SP-AB-GV  | 70'-0"                     | 2-Piece   | 1488                      | 17                              | 9                       | 20 x 2                  | 8            | 1.50 x 54 x 6            |  |  |
| VS-RTSA-70-0003-SP-AB-GV  | 70'-0"                     | 2-Piece   | 1836                      | 19                              | 9.25                    | 22 x 2                  | 8            | 1.50 x 54 x 6            |  |  |
| VS-RTSA-70-0004-SP-AB-GV  | 70'-0"                     | 2-Piece   | 2224                      | 20.5                            | 10.75                   | 24 x 2.5                | 8            | 1.75 x 84 x 6            |  |  |
| VS-RTSA-70-0005-SP-AB-GV  | 70'-0"                     | 2-Piece   | 2510                      | 21.5                            | 10                      | 26 x 2.25               | 10           | 1.75 x 84 x 6            |  |  |
| VS-RTSA-70-0006-SP-AB-GV  | 70'-0"                     | 2-Piece   | 2951                      | 25                              | 9.5                     | 29.5 x 2.25             | 10           | 1.75 x 84 x 6            |  |  |
| VS-RTSA-80-0001-SP-AB-GV  | 80'-0"                     | 2-Piece   | 1945                      | 19                              | 9.25                    | 22 x 2                  | 8            | 1.50 x 54 x 6            |  |  |
| VS-RTSA-80-0002-SP-AB-GV  | 80'-0"                     | 2-Piece   | 2385                      | 20.5                            | 10.75                   | 24 x 2.5                | 8            | 1.75 x 84 x 6            |  |  |
| VS-RTSA-80-0003-SP-AB-GV  | 80'-0"                     | 2-Piece   | 2644                      | 21.5                            | 10                      | 26 x 2.25               | 10           | 1.75 x 84 x 6            |  |  |
| VS-RTSA-80-0004-SP-AB-GV  | 80'-0"                     | 2-Piece   | 3232                      | 25                              | 9.5                     | 29.5 x 2.25             | 10           | 1.75 x 84 x 6            |  |  |
| VS-RTSA-80-0005-SP-AB-GV  | 80'-0"                     | 2-Piece   | 3976                      | 25                              | 9.25                    | 29.5 x 2.75             | 12           | 1.75 x 84 x 6            |  |  |
| VS-RTSA-90-0001-SP-AB-GV  | 90'-0"                     | 2-Piece   | 2320                      | 20.5                            | 10.75                   | 24 x 2.25               | 8            | 1.75 x 84 x 6            |  |  |
| VS-RTSA-90-0002-SP-AB-GV  | 90'-0"                     | 2-Piece   | 2793                      | 21.5                            | 10                      | 25 x 2.25               | 8            | 1.75 x 84 x 6            |  |  |
| VS-RTSA-90-0003-SP-AB-GV  | 90'-0"                     | 2-Piece   | 3618                      | 25                              | 9.5                     | 29.5 x 2.25             | 10           | 1.75 x 84 x 6            |  |  |
| VS-RTSA-90-0004-SP-AB-GV  | 90'-0"                     | 2-Piece   | 4237                      | 25                              | 9.25                    | 29.5 x 2.75             | 12           | 1.75 x 84 x 6            |  |  |
| VS-RTSA-90-0005-SP-AB-GV  | 90'-0"                     | 2-Piece   | 5026                      | 28                              | 9.75                    | 33 x 2.75               | 10           | 2.00 x 84 x 6            |  |  |
| VS-RTSA-100-0001-SP-AB-GV | 100'-0"                    | 2-Piece   | 2642                      | 21.5                            | 9.75                    | 25 x 2                  | 8            | 1.75 x 84 x 6            |  |  |
| VS-RTSA-100-0002-SP-AB-GV | 100'-0"                    | 2-Piece   | 3179                      | 23                              | 9.75                    | 26.5 x 2.25             | 8            | 1.75 x 84 x 6            |  |  |
| VS-RTSA-100-0003-SP-AB-GV | 100'-0"                    | 2-Piece   | 3630                      | 25                              | 9.5                     | 29.5 x 2.25             | 10           | 1.75 x 84 x 6            |  |  |
| VS-RTSA-100-0004-SP-AB-GV | 100'-0"                    | 2-Piece   | 4386                      | 28                              | 10                      | 32.25 x 2.25            | 12           | 1.75 x 84 x 6            |  |  |
| VS-RTSA-100-0005-SP-AB-GV | 100'-0"                    | 2-Piece   | 4521                      | 25                              | 9.25                    | 29.5 x 2.75             | 12           | 1.75 x 84 x 6            |  |  |
| VS-RTSA-100-0006-SP-AB-GV | 100'-0"                    | 2-Piece   | 5354                      | 28                              | 9.75                    | 33 x 2.75               | 10           | 2.00 x 84 x 6            |  |  |