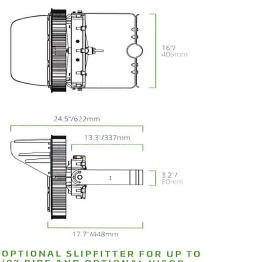

## POINDEXTER PARK

Quote number #280460

# **Table of Contents**

| Туре | Manufacturer            | Model Number                                                     | Pg. |
|------|-------------------------|------------------------------------------------------------------|-----|
|      |                         | SUBMITTAL APPROVAL DISCLAIMER                                    | 1   |
|      | WILL BRANDS WILL BRANDS | VS-RTSA-60-0002-SP-AB-GV-ACR4-VDA /<br>VS-S-ACR-BTP-4-180-GV     | 2   |
|      |                         | WILL BRANDS WARRANTY                                             | 8   |
|      | EIKO                    | SIG/600W/750/VD / SIG/Y / SIG-LENS-PC30D / SIG-VISOR-BK          | 12  |
|      | EIKO                    | SIG/600W/750/VD / SIG-LENS-PC30D / SIG-LENS-PC60D / SIG-VISOR-BK | 15  |
|      | EIKO                    | EIKO WARRANTY                                                    | 18  |