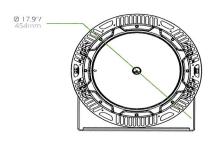

## POINDEXTER PARK

Quote number #280460

# **Table of Contents**

| Туре | Manufacturer            | Model Number                                                     | Pg. |
|------|-------------------------|------------------------------------------------------------------|-----|
|      |                         | SUBMITTAL APPROVAL DISCLAIMER                                    | 1   |
|      | WILL BRANDS WILL BRANDS | VS-RTSA-60-0002-SP-AB-GV-ACR4-VDA /<br>VS-S-ACR-BTP-4-180-GV     | 2   |
|      |                         | WILL BRANDS WARRANTY                                             | 8   |
|      | EIKO                    | SIG/600W/750/VD / SIG/Y / SIG-LENS-PC30D / SIG-VISOR-BK          | 12  |
|      | EIKO                    | SIG/600W/750/VD / SIG-LENS-PC30D / SIG-LENS-PC60D / SIG-VISOR-BK | 15  |
|      | EIKO                    | EIKO WARRANTY                                                    | 18  |