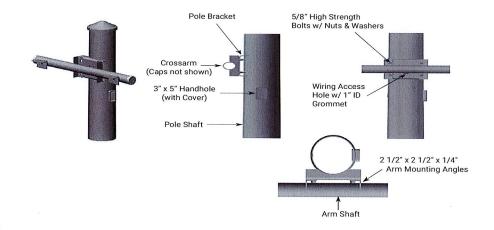

#### Specifications

- Pole Shaft The pole shaft conforms to ASTM A595 Grade A or A572 Grade 55 with a constant linear taper
  of 0.14 in/ft. Pole 50' and below are provided as a one-piece unit. Poles greater than 50' are provided as a
  two-piece field assembled unit.
- Pole Top Pole is provided with a removable pole cap.
- Hand Hole A reinforced handhole with grounding provision is provided at 3' from the base end of the pole assembly. Each handhole includes a cover and the cover attachment hardware. All pole assemblies are provided with a 4" X 6.5" ovalized handhole. Handhole dimensions are nominal.
- Anchor Bolts Anchor bolts conform to ASTM F1554 Grade 55 and are provided with two hex nuts and two
  flat washers. Bolts have an "L" bend on one end and are galvanized a minimum of 12" on the threaded end.
- Hardware All structural fasteners are galvanized high strength carbon steel. All non-structural fasteners are galvanized or zinc-plated carbon steel or stainless steel.
- Finish Finishes include galvanized or painted. Please consult factory for special finishing colors and fixture matching options. When storing light poles outside, remove all protective wrapping immediately upon delivery to prevent finish damage.
- Crossarms Angle iron and tubular crossarms available in 2,3,4,5 and 6 fixture mounting points. Crossarms bolt directly to light pole.
- Design Criteria Please reference Design Criteria Specification for appropriate design conditions.

#### **Cross Arm Mounting Detail**