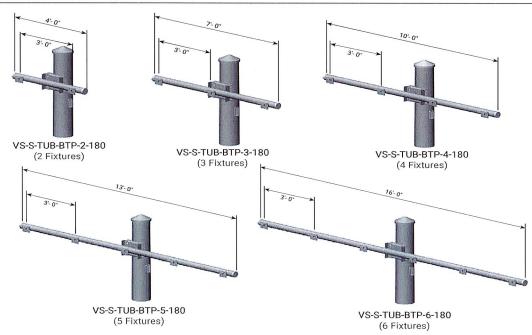

| Cross Arm Model       | EPA  |
|-----------------------|------|
| VS-S-TUB-BTP-2-180-GV | 1.28 |
| VS-S-TUB-BTP-3-180-GV | 2.45 |
| VS-S-TUB-BTP-4-180-GV | 3.21 |
| VS-S-TUB-BTP-5-180-GV | 4.17 |
| VS-S-TUB-BTP-6-180-GV | 5.13 |

| Cross Arm Model       | Length | Weight (lb) |
|-----------------------|--------|-------------|
| VS-S-TUB-BTP-2-180-GV | 4'-0"  | 44          |
| VS-S-TUB-BTP-3-180-GV | 7'-0"  | 65          |
| VS-S-TUB-BTP-4-180-GV | 10'-0" | 98          |
| VS-S-TUB-BTP-5-180-GV | 13'-0" | 116         |
| VS-S-TUB-BTP-6-180-GV | 16'-0" | 150         |