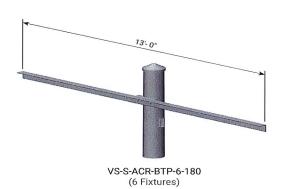

| Cross Arm Model       | EPA  |
|-----------------------|------|
| VS-S-ACR-BTP-2-180-GV | 1.74 |
| VS-S-ACR-BTP-3-180-GV | 2.73 |
| VS-S-ACR-BTP-4-180-GV | 3.97 |
| VS-S-ACR-BTP-5-180-GV | 5.95 |
| VS-S-ACR-BTP-6-180-GV | 7.37 |

| Cross Arm Model       | Length | Weight (lb) |
|-----------------------|--------|-------------|
| VS-S-ACR-BTP-2-180-GV | 3'-6"  | 30          |
| VS-S-ACR-BTP-3-180-GV | 5'-6"  | 47          |
| VS-S-ACR-BTP-4-180-GV | 8'-0"  | 68          |
| VS-S-ACR-BTP-5-180-GV | 10'-6" | 103         |
| VS-S-ACR-BTP-6-180-GV | 13'-0" | 127         |

#### Angle Iron Cross Arms

VS-S-ACR-BTP-2-180 (2 Fixtures)

VS-S-ACR-BTP-3-180 (3 Fixtures)

Note: VS-S-ACR-BT-2-180 Fixture Drillings Spaced 36" on Center All Others: Fixture Drillings Spaced 30" on Center