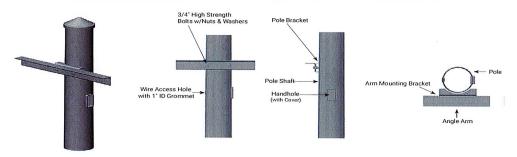

#### Specifications

- Pole Shaft The pole shaft conforms to ASTM A595 Grade A or A572 Grade 55 with a constant linear taper
  of 0.14 in/ft. Pole 50' and below are provided as a one-piece unit. Poles greater than 50' are provided as a
  two-piece field assembled unit.
- Pole Top Pole is provided with a removable pole cap.
- Hand Hole A reinforced handhole with grounding provision is provided at 3' from the base end of the pole assembly. Each handhole includes a cover and the cover attachment hardware. All pole assemblies are provided with a 4" X 6.5" ovalized handhole. Handhole dimensions are nominal.
- Anchor Bolts Anchor bolts conform to ASTM F1554 Grade 55 and are provided with two hex nuts and two
  flat washers. Bolts have an "L" bend on one end and are galvanized a minimum of 12" on the threaded end.
- Hardware All structural fasteners are galvanized high strength carbon steel. All non-structural fasteners are galvanized or zinc-plated carbon steel or stainless steel.
- Finish Finishes include galvanized or painted. Please consult factory for special finishing colors and fixture matching options. When storing light poles outside, remove all protective wrapping immediately upon delivery to prevent finish damage.
- Crossarms Angle iron and tubular crossarms available in 2,3,4,5 and 6 fixture mounting points. Crossarms bolt directly to light pole.
- Design Criteria Please reference Design Criteria Specification for appropriate design conditions.

#### **Cross Arm Mounting Detail**