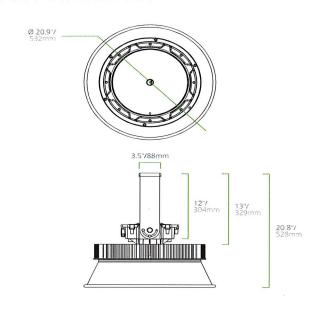

## POINDEXTER PARK

Quote number #280460

# **Table of Contents**

| Туре | Manufacturer            | Model Number                                                     | Pg. |
|------|-------------------------|------------------------------------------------------------------|-----|
|      |                         | SUBMITTAL APPROVAL DISCLAIMER                                    | 1   |
|      | WILL BRANDS WILL BRANDS | VS-RTSA-60-0002-SP-AB-GV-ACR4-VDA /<br>VS-S-ACR-BTP-4-180-GV     | 2   |
|      |                         | WILL BRANDS WARRANTY                                             | 8   |
|      | EIKO                    | SIG/600W/750/VD / SIG/Y / SIG-LENS-PC30D / SIG-VISOR-BK          | 12  |
|      | EIKO                    | SIG/600W/750/VD / SIG-LENS-PC30D / SIG-LENS-PC60D / SIG-VISOR-BK | 15  |
|      | EIKO                    | EIKO WARRANTY                                                    | 18  |