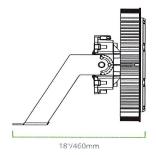

## POINDEXTER PARK

Quote number #280460

# **Table of Contents**

| Туре | Manufacturer            | Model Number                                                     | Pg. |
|------|-------------------------|------------------------------------------------------------------|-----|
|      |                         | SUBMITTAL APPROVAL DISCLAIMER                                    | 1   |
|      | WILL BRANDS WILL BRANDS | VS-RTSA-60-0002-SP-AB-GV-ACR4-VDA /<br>VS-S-ACR-BTP-4-180-GV     | 2   |
|      |                         | WILL BRANDS WARRANTY                                             | 8   |
|      | EIKO                    | SIG/600W/750/VD / SIG/Y / SIG-LENS-PC30D / SIG-VISOR-BK          | 12  |
|      | EIKO                    | SIG/600W/750/VD / SIG-LENS-PC30D / SIG-LENS-PC60D / SIG-VISOR-BK | 15  |
|      | EIKO                    | EIKO WARRANTY                                                    | 18  |