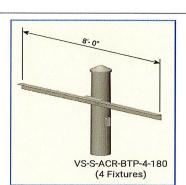

| Cross Arm Model       | Length | Weight (lb) |
|-----------------------|--------|-------------|
| VS-S-ACR-BTP-2-180-GV | 3'-6"  | 30          |
| VS-S-ACR-BTP-3-180-GV | 5'-6"  | 47          |
| VS-S-ACR-BTP-4-180-GV | 8'-0"  | 68          |
| VS-S-ACR-BTP-5-180-GV | 10'-6" | 103         |
| VS-S-ACR-BTP-6-180-GV | 13'-0" | 127         |